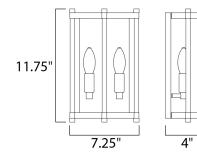

#### MEASUREMENTS

DIMENSION MAX OAH HANGING WEIGHT

# LAMPING

BULB BULB INCLUDED DIMMABLE

: 7.25" W x 11.75" H x 4" Ext : 5.2" W x 11" H

: 2.86 lb

INPUT VOLTAGE : 120V

: 2 x 60W Incandescent E12 Candelabra , 120W Total : (Not Included) :Yes