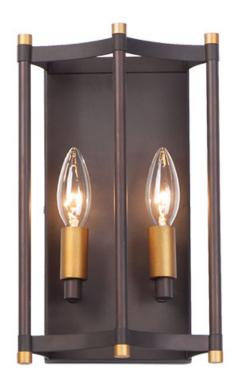

### **PRODUCT DESCRIPTION**

Classic open air frames of Oil Rubbed Bronze with rich Antique Brass accents give this classic design an upscale appearance at a price everyone can afford.

### **FINISHES OPTION**

Oil Rubbed Bronze / Antique Brass (OIAB)

MATERIAL Steel

RATINGS cULus Dry Location